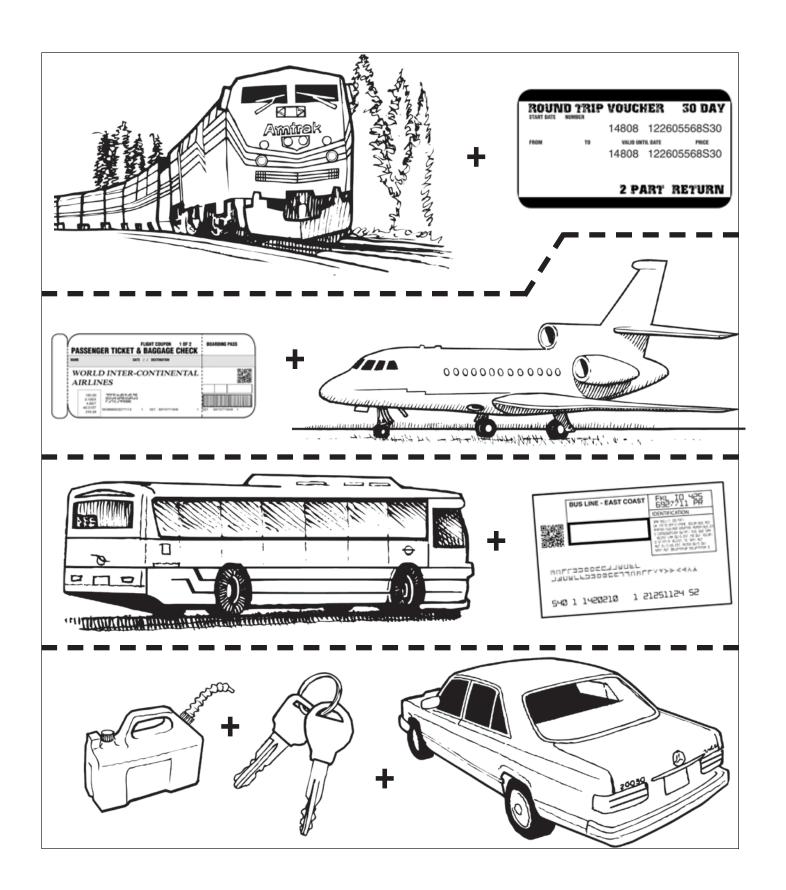

The fall festival season is here again.

Our families make plans and prepare to attend Holy Day services.

We plan where we will stay during God's Feast.

We plan how we will travel to the Feast.

We prepare our offerings to give to God.