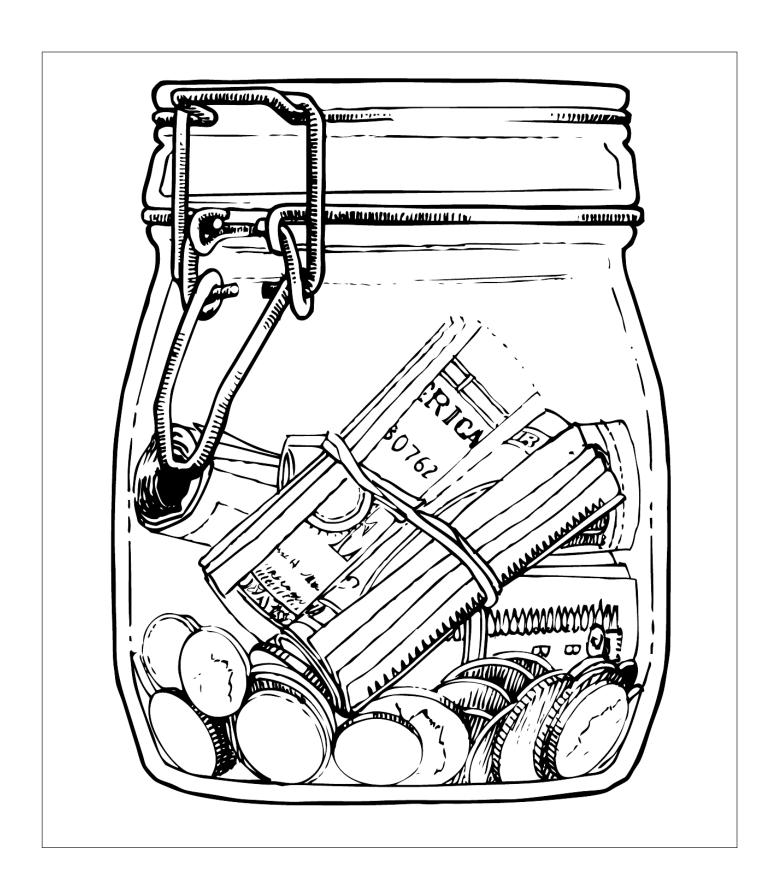

The fall festival season is here again.

Our families make plans and prepare to attend Holy Day services.

We plan where we will stay during God's Feast.

We plan how we will travel to the Feast.

We prepare our offerings to give to God.