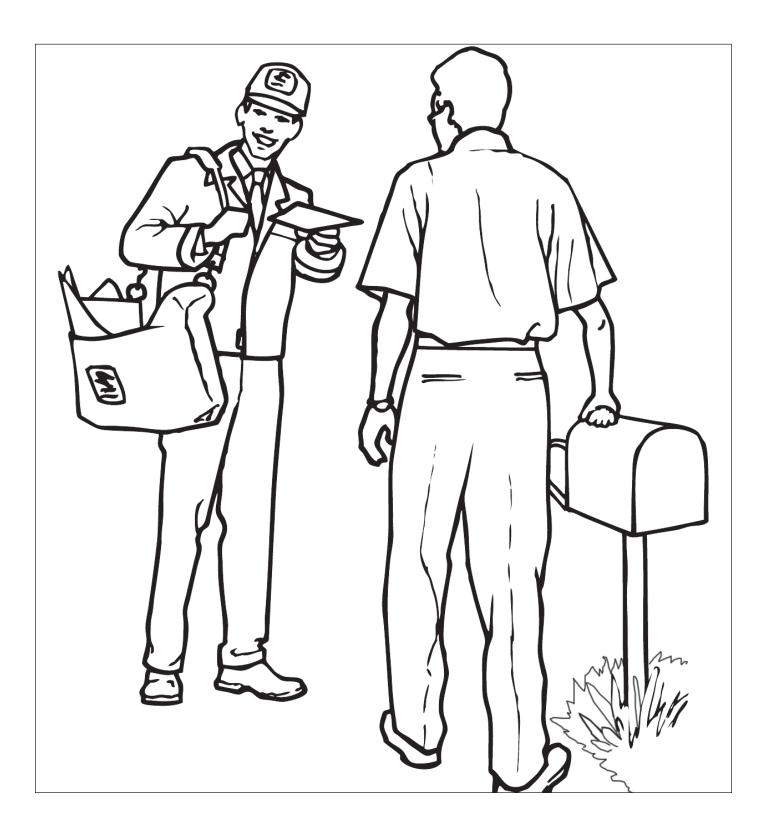

We wash, iron and pack our best clothing.

We make sure our mail is held at the post office and not delivered to our house.

We arrange for others to take care of our animals.

We pack notepads and pens so we can write down and remember messages at the Feast.