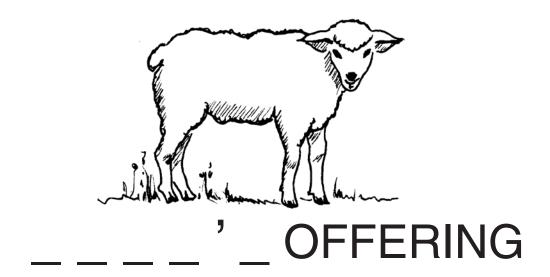

# Abel grew up to be a shepherd. Both Cain and Abel gave offerings to God.

Parents: Explain what offerings are and how we still give them today.

LEVEL 1 / LESSON 3 2

Abel offered his best lamb to God. God was very pleased with Abel's offering.