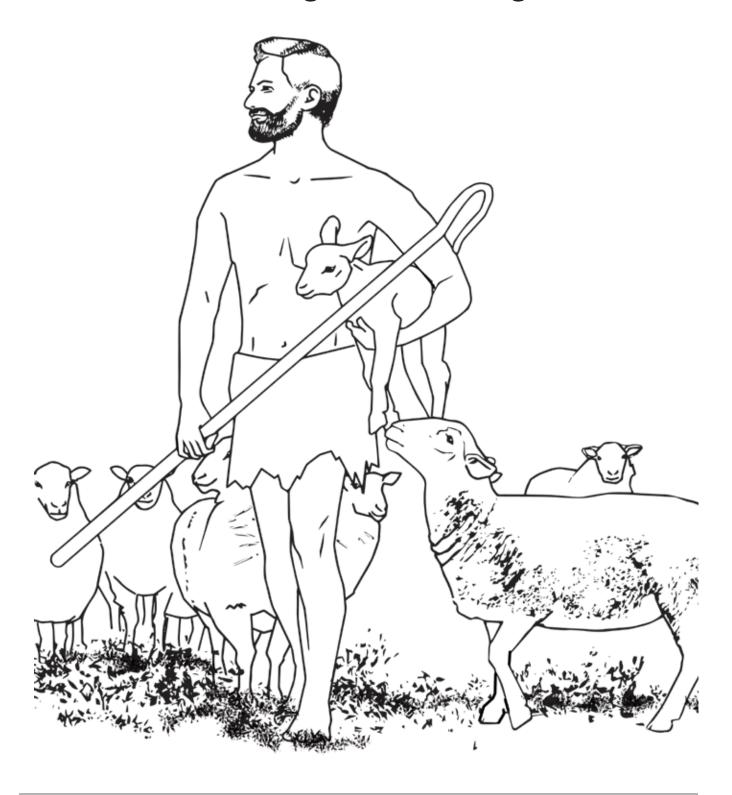

# Abel grew up to be a shepherd. Both Cain and Abel gave offerings to God.

Parents: Explain what offerings are and how we still give them today.

LEVEL 1 / LESSON 3 2

Abel offered his best lamb to God. God was very pleased with Abel's offering.

Cain offered some fruits and vegetables, yet his attitude was wrong. God was not pleased with Cain.

3 CHILDREN'S BIBLE LESSON