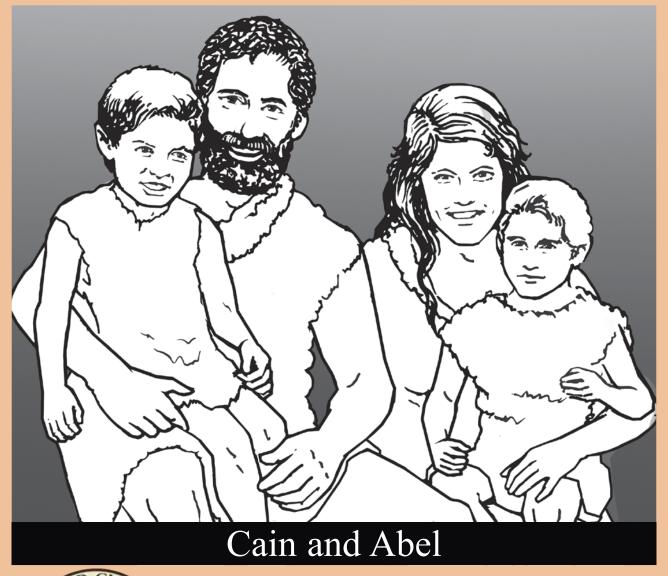

# CHILDREN'S BIBLE LESSONS

Adam and Eve had two boys. Cain grew up to be a farmer.

# Abel grew up to be a shepherd. Both Cain and Abel gave offerings to God.

Parents: Explain what offerings are and how we still give them today.

LEVEL 1 / LESSON 3 2

Abel offered his best lamb to God. God was very pleased with Abel's offering.

Cain offered some fruits and vegetables, yet his attitude was wrong. God was not pleased with Cain.

3 CHILDREN'S BIBLE LESSON