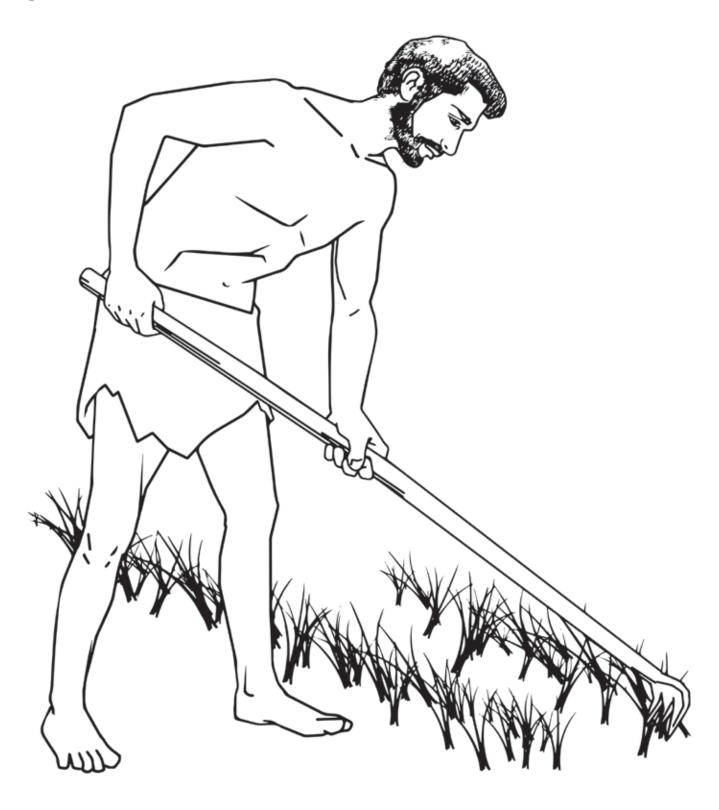

# CHILDREN'S BIBLE LESSONS

Adam and Eve had two boys. Cain grew up to be a farmer.

# Abel grew up to be a shepherd. Both Cain and Abel gave offerings to God.

Parents: Explain what offerings are and how we still give them today.

LEVEL 1 / LESSON 3 2

Abel offered his best lamb to God. God was very pleased with Abel's offering.