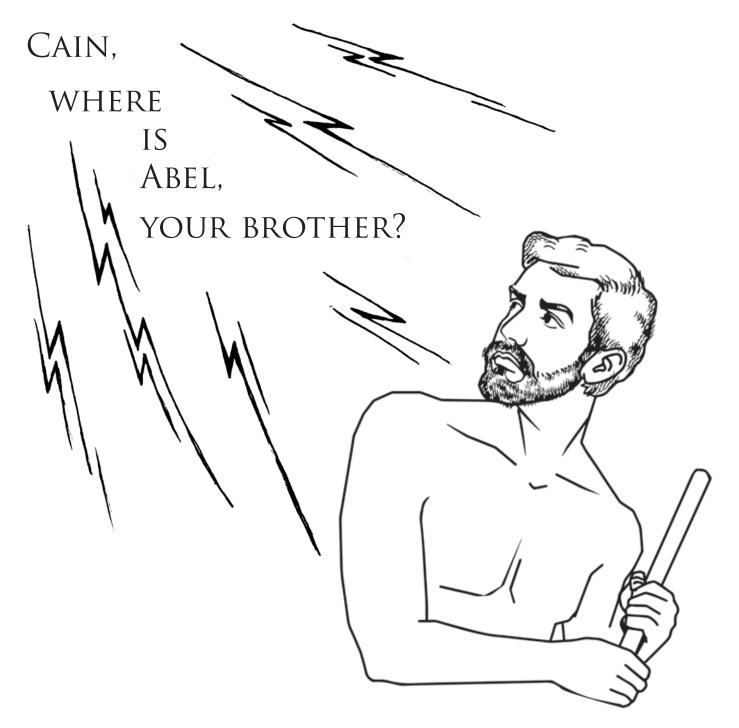

Parents: Explain to your child why Cain was jealous. Also explain what Cain should have done, instead of killing his brother.

5 CHILDREN'S BIBLE LESSON

Soon after that, Cain heard God calling his name. God asked Cain where his brother was, but Cain said he did not know. Cain lied to God. God was very disappointed with him, and sent him away.