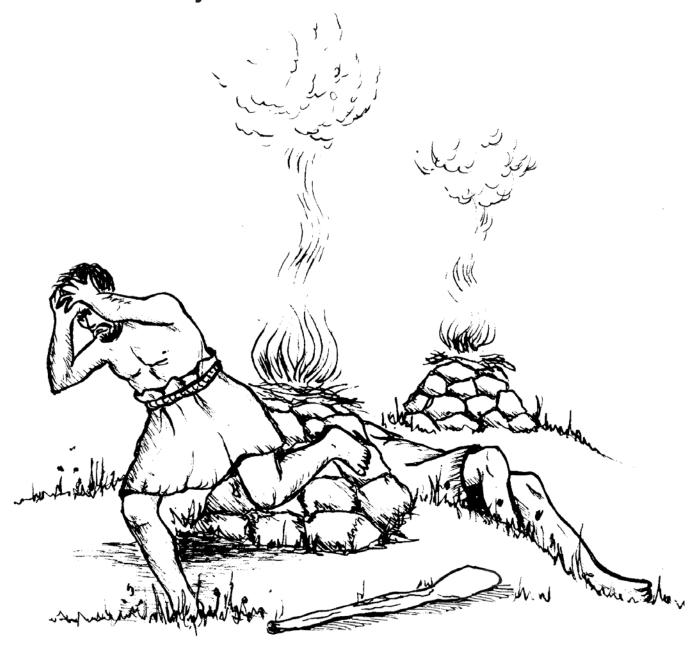

Parents: Have your child draw a line to the words that apply to Cain or Abel.

LEVEL 1 / LESSON 3 4

Cain became very angry. He was jealous God accepted Abel's offering but not his. He hurt Abel so badly that he died.